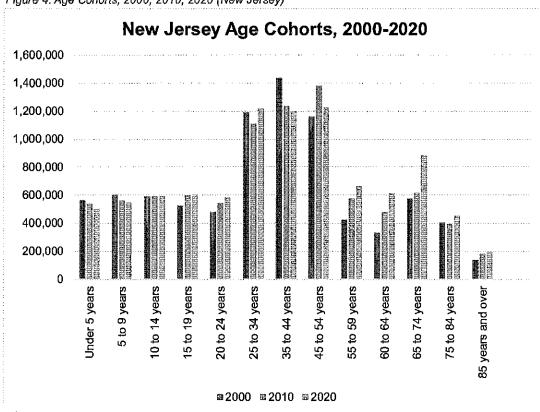

Boonton Township is experiencing a gradual demographic shift toward an aging population, with a decline in younger and working-age cohorts and a growth in senior populations. This trend may have implications for housing, healthcare, and community services, as well as school enrollment and workforce development. Boonton's age distribution from 2000 to 2020 reflects broader demographic patterns in Morris County and State (**Figures 3 & 4**).