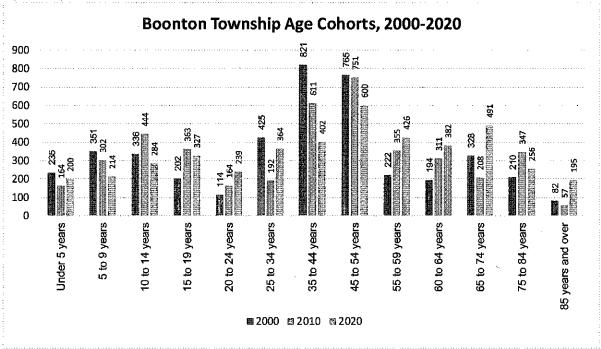

#### Age

**Figure 2** presents data from the US Decennial Census on age distribution in Boonton Township for the years 2000, 2010, and 2020, highlighting shifts in demographic trends over the two decades. The data provides insights into population aging, growth in specific age groups, and potential implications for the community.

The Township has seen a decline in the younger population (0-24 years) in which the number of children under 5 years remained relatively stable, fluctuating slightly between census years. Those 5-9 years and 10-14 years showed minor variations but generally followed a stable trend, while those 15-24 years saw a slight decline, indicating a possible shift in younger populations moving out of the area for education or job opportunities. There was shift in the working-age population (25-54 years) where those in the 25-34 age cohort showed a decline over the years, suggesting fewer young adults are settling in the Township. The 35-44 age cohort had a sharp decline from 821 in 2000 to 611 in 2010, continuing downward in 2020. Similarly, the 45-54 age cohort group decreased from 765 in 2000 to 600 in 2020, indicating an aging population and fewer middle-aged individuals entering the Township. Those within the 55-64 cohort increased significantly, reflecting the aging of the previously dominant middle-age population. Furthermore, those 65-74 year and 75-84 year age groups saw growth, suggesting an increase in older residents stating in the community. Additionally, the 85+ age cohort grew, highlighting a rise in longevity and continuing the aging population trend.

Boonton Township is experiencing a gradual demographic shift toward an aging population, with a decline in younger and working-age cohorts and a growth in senior populations. This trend may have implications for housing, healthcare, and community services, as well as school enrollment and workforce development. Boonton's age distribution from 2000 to 2020 reflects broader demographic patterns in Morris County and State (**Figures 3 & 4**).