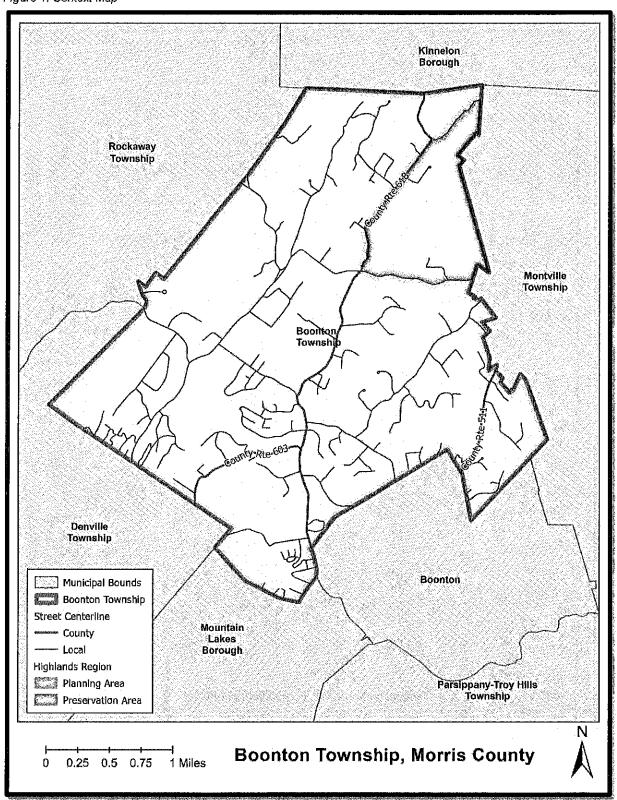

#### 1.1 Community Overview

Boonton Township is located in northern Morris County along the Interstate 287 corridor. Of Morris County's 39 municipalities, Boonton Township is the eighteenth-largest in area with a total of 8.12 square miles (approximately 5,196.8 acres) and the 33<sup>rd</sup> largest in population (4,380, per the U.S. Decennial Census). The Township is the 34<sup>th</sup>-densest municipality in Morris County. There are several unincorporated communities throughout the Township, including Deer Pond in the east, Dixons Pond in the west, Powerville in the south, Rockaway Valley in the west, and Sheep Hill in the southeast.

Boonton Township shares its western border with Rockaway Township and Denville Township; its northern border with Kinnelon Borough; its eastern border with Montville Township; and its southern border with the Town of Boonton, Mountain Lakes Borough, and Denville Township.

The Township is located within the Highlands Region with nine percent (9%) (493 acres) of its area within the Preservation Area and the remaining 91 percent (4,703.8 acres) in the Planning Area. Preservation Area conformance was approved by the Highlands Council on April 16, 2015. Additionally, the Township is located within several New Jersey State Development and Redevelopment Plan (SDRP) Planning Areas. The majority of the Township is within Planning Area 5 (PA 5), the Environmentally Sensitive Planning. There is also a small area along the southern municipal border with Denville Township and Mountain Lakes Borough that falls under the Park Planning Area as it is a part of Tourney County Park.

Figure 1. Context Map