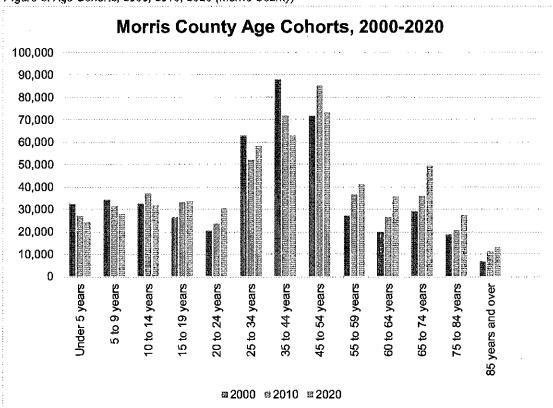

#### Age

**Figure 2** presents data from the US Decennial Census on age distribution in Boonton Township for the years 2000, 2010, and 2020, highlighting shifts in demographic trends over the two decades. The data provides insights into population aging, growth in specific age groups, and potential implications for the community.

The Township has seen a decline in the younger population (0-24 years) in which the number of children under 5 years remained relatively stable, fluctuating slightly between census years. Those 5-9 years and 10-14 years showed minor variations but generally followed a stable trend, while those 15-24 years saw a slight decline, indicating a possible shift in younger populations moving out of the area for education or job opportunities. There was shift in the working-age population (25-54 years) where those in the 25-34 age cohort showed a decline over the years, suggesting fewer young adults are settling in the Township. The 35-44 age cohort had a sharp decline from 821 in 2000 to 611 in 2010, continuing downward in 2020. Similarly, the 45-54 age cohort group decreased from 765 in 2000 to 600 in 2020, indicating an aging population and fewer middle-aged individuals entering the Township. Those within the 55-64 cohort increased significantly, reflecting the aging of the previously dominant middle-age population. Furthermore, those 65-74 year and 75-84 year age groups saw growth, suggesting an increase in older residents stating in the community. Additionally, the 85+ age cohort grew, highlighting a rise in longevity and continuing the aging population trend.

Boonton Township is experiencing a gradual demographic shift toward an aging population, with a decline in younger and working-age cohorts and a growth in senior populations. This trend may have implications for housing, healthcare, and community services, as well as school enrollment and workforce development. Boonton's age distribution from 2000 to 2020 reflects broader demographic patterns in Morris County and State (**Figures 3 & 4**).